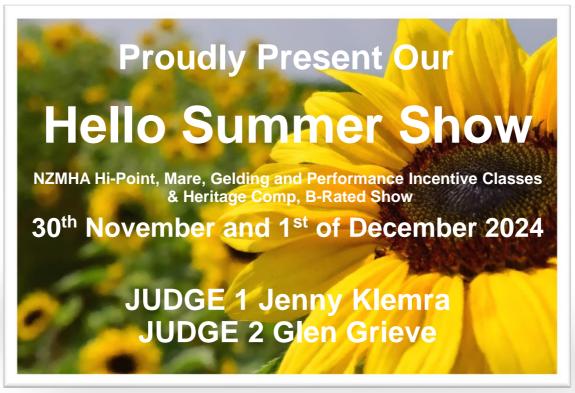

# **Auckland Miniature Horse Club Incorporated**

**Show: Hello Summer Show** 

Date: 30th November & 1st December 2024

**Entries Close 20th November 2024** 

Late entries may not be catalogued due to cut off for printing